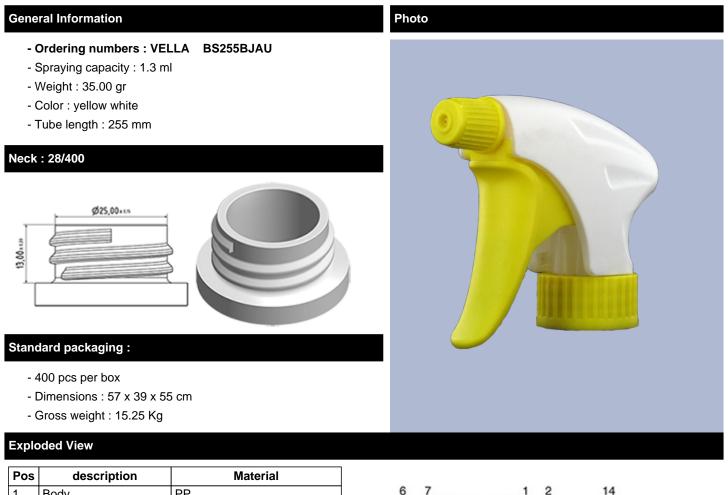

## Datasheet VELLA BS255BJAU

The Vella trigger-sprayer is a versatile, robust, all-purpose sprayer with a 1.3 ml output.

The Vella sprayer is designed with user comfort in mind, with a rounded, ergonomic body style and a wide trigger shape. The trigger has a textured surface to help grip with wet or gloved hands.

With its solid construction, the Vella is suitable for a wide range of uses including consumer and professional products, janitorial spraying and home and garden use. It is a « shipper » sprayer, suitable for fitting onto full bottles of product. The nozzle is fully adjustable from a fine mist to a direct jet. A diptube filter is fitted as standard.

A foamer nozzle is also available.

| Body       | PP                                                                                                              |
|------------|-----------------------------------------------------------------------------------------------------------------|
| Spring     | st. steel 304                                                                                                   |
| Valve      | PP                                                                                                              |
| Trigger    | PP                                                                                                              |
| O-ring     | NBR                                                                                                             |
| Valve      | POM                                                                                                             |
| Nozzle     | PP                                                                                                              |
| Ring       | PP                                                                                                              |
| Ball       | st. steel 304                                                                                                   |
| Connection | PP                                                                                                              |
| Seal       | PP/EPE                                                                                                          |
| Tube       | PE                                                                                                              |
| Filter     | PP                                                                                                              |
| Body       | PP                                                                                                              |
|            | Spring<br>Valve<br>Trigger<br>O-ring<br>Valve<br>Nozzle<br>Ring<br>Ball<br>Connection<br>Seal<br>Tube<br>Filter |