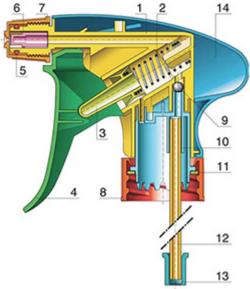

A foamer nozzle is also available.

| Body       | PP                                                                                                              |
|------------|-----------------------------------------------------------------------------------------------------------------|
| Spring     | st. steel 304                                                                                                   |
| Valve      | PP                                                                                                              |
| Trigger    | PP                                                                                                              |
| O-ring     | NBR                                                                                                             |
| Valve      | POM                                                                                                             |
| Nozzle     | PP                                                                                                              |
| Ring       | PP                                                                                                              |
| Ball       | st. steel 304                                                                                                   |
| Connection | PP                                                                                                              |
| Seal       | PP/EPE                                                                                                          |
| Tube       | PE                                                                                                              |
| Filter     | PP                                                                                                              |
| Body       | PP                                                                                                              |
|            | Spring<br>Valve<br>Trigger<br>O-ring<br>Valve<br>Nozzle<br>Ring<br>Ball<br>Connection<br>Seal<br>Tube<br>Filter |